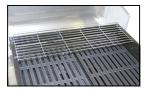

## **Features**

- Stainless steel model
- Up to 40 000 BTU capacity
- 3 cast iron burners
- Side shelves are collapsible for easy storage
- Cast iron grids with clear porcelain finish
- Main cooking area of 390 sq. in. 16.25 x 24.5 in.
- Warming rack of 150 sq. in. area
- Electronic lighting (battery included)
- Steel heat diffusers with porcelain finish for easy cleaning
- QCC gas hose included
- The gas tank is connected and stored inside the cabinet

Heavy-duty coated cast iron grids

Large stainless steel thermometer

Extra large warming rack

Continuous spark for reliable lighting

665-230 M1230 propane

56 in. wide x 22 deep x 46 high 122 lbs

37.5 in. wide with shelves collapsed