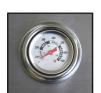

Heavy-duty coated cast iron grids

Large stainless steel thermometer

Extra large warming rack

Continuous spark for reliable lighting

665-230 M1230 propane

56 in. wide x 22 deep x 46 high 122 lbs

37.5 in. wide with shelves collapsed