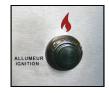

Heavy-duty coated cast iron grids

Large stainless steel thermometer

Extra large warming rack

Continuous spark for reliable lighting

665-230 M1230 propane

56 in. wide x 22 deep x 46 high 122 lbs

37.5 in. wide with shelves collapsed