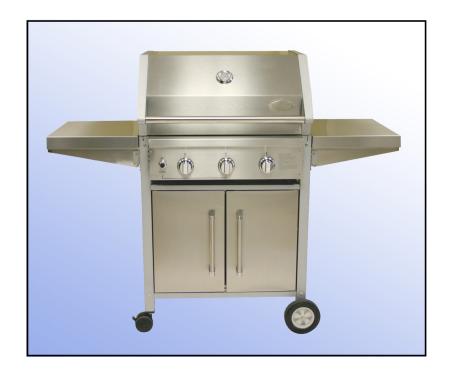

## MODEL 1230 PERFECT WHERE SPACE IS LIMITED

Collapsible shelves

## **Features**

- Stainless steel model
- Up to 40 000 BTU capacity
- 3 cast iron burners
- Side shelves are collapsible for easy storage
- Cast iron grids with clear porcelain finish
- Main cooking area of 390 sq. in. 16.25 x 24.5 in.
- Warming rack of 150 sq. in. area
- Electronic lighting (battery included)
- Steel heat diffusers with porcelain finish for easy cleaning
- QCC gas hose included
- The gas tank is connected and stored inside the cabinet