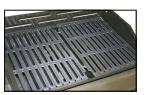

Heavy-duty coated cast iron grids

Large stainless steel thermometer

Extra large warming rack

Continuous spark for reliable lighting

665-230 M1230 propane

56 in. wide x 22 deep x 46 high 122 lbs

37.5 in. wide with shelves collapsed