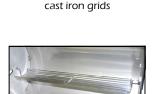

## **Features**

- Up to 45 000 BTU capacity
- Dome style lid promotes better heat circulation and uniform cooking
- Double wall stainless steel lid
- 4 cast iron burners
- Cast iron grids with clear porcelain finish
- Main cooking area of 450 sq. in. 26 x 17.5 in.
- Large suspended warming rack of 135 sq. in.
- Electronic lighting (battery included)
- Steel heat diffusers with porcelain finish for easy cleaning
- Sturdy side shelves with front condiment rack
- Side handle
- Stylish curved front doors with attractive color pattern
- QCC gas hose included

Heavy-duty coated

Extra large suspended warming rack frees cooking area space

Large stainless steel thermometer

Continuous spark for reliable lighting

665-240 M1540 propane

65 in. wide x 28 deep x 48 high 150 lbs