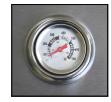

Heavy-duty coated

Extra large suspended warming rack frees cooking area space

Large stainless steel thermometer

Continuous spark for reliable lighting

665-240 M1540 propane

65 in. wide x 28 deep x 48 high 150 lbs