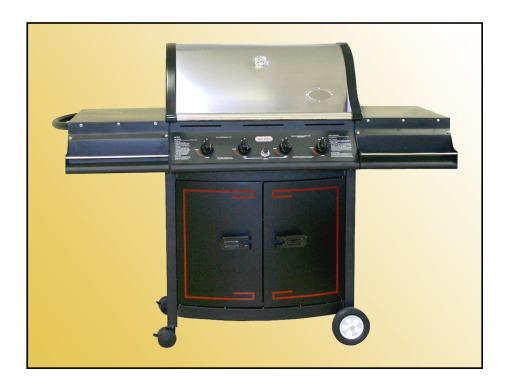

## **MODEL 1540** GRILLING WITH TASTE

## **Features**

- Up to 45 000 BTU capacity
- Dome style lid promotes better heat circulation and uniform cooking
- Double wall stainless steel lid
- 4 cast iron burners
- Cast iron grids with clear porcelain finish
- Main cooking area of 450 sq. in. 26 x 17.5 in.
- Large suspended warming rack of 135 sq. in.
- Electronic lighting (battery included)
- Steel heat diffusers with porcelain finish for easy cleaning
- Sturdy side shelves with front condiment rack
- Side handle
- Stylish curved front doors with attractive color pattern
- QCC gas hose included