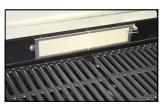

## **Features**

- 45 000 BTU capacity
- Dome style lid promotes heat circulation for better uniform cooking
- Double wall stainless steel lid
- Rear infrared burner of 10,000 BTU
- 3 large cast iron burners
- Cast iron grids with clear porcelain finish
- Wide main cooking area of 500 sq. in.
- Large warming rack of 150 sq. in.
- Electronic lighting (battery included)
- Steel heat diffusers with porcelain finish for easy cleaning
- Sturdy side shelves with front condiment rack
- Side handle
- Stylish & attractive color pattern
- OCC certified gas hose included

68 in. wide x 28 deep x 48 high 178 lbs

320-245 Rotisserie kit 120 V.

Infrared rear burner

Continuous spark for reliable lighting

Extra large suspended warming rack frees cooking area space

Large stainless steel thermometer