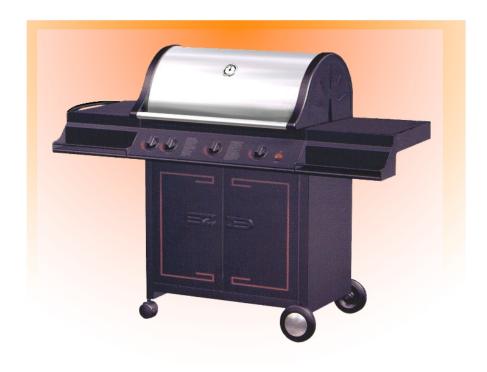

## **Features**

- 45 000 BTU capacity
- Dome style lid promotes heat circulation for better uniform cooking
- Double wall stainless steel lid
- Rear infrared burner of 10,000 BTU
- 3 large cast iron burners
- Cast iron grids with clear porcelain finish
- Wide main cooking area of 500 sq. in.
- Large warming rack of 150 sq. in.
- Electronic lighting (battery included)
- Steel heat diffusers with porcelain finish for easy cleaning
- Sturdy side shelves with front condiment rack
- Side handle
- Stylish & attractive color pattern
- OCC certified gas hose included

68 in. wide x 28 deep x 48 high 178 lbs

320-245 Rotisserie kit 120 V.

Infrared rear burner

Continuous spark for reliable lighting

Extra large suspended warming rack frees cooking area space

Large stainless steel thermometer