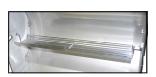

## **Features**

- 45 000 BTU capacity
- Dome style lid promotes heat circulation for better uniform cooking
- Double wall stainless steel lid
- Rear infrared burner of 10,000 BTU
- 3 large cast iron burners
- Cast iron grids with clear porcelain finish
- Wide main cooking area of 500 sq. in.
- Large warming rack of 150 sq. in.
- Electronic lighting (battery included)
- Steel heat diffusers with porcelain finish for easy cleaning
- Sturdy side shelves with front condiment rack
- Side handle
- Stylish & attractive color pattern
- OCC certified gas hose included

68 in. wide x 28 deep x 48 high 178 lbs

320-245 Rotisserie kit 120 V.

Infrared rear burner

Continuous spark for reliable lighting

Extra large suspended warming rack frees cooking area space

Large stainless steel thermometer