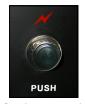

## **Features**

- 45 000 BTU capacity
- Dome style lid promotes heat circulation for better uniform cooking
- Double wall stainless steel lid
- Rear infrared burner of 10,000 BTU
- 3 large cast iron burners
- Cast iron grids with clear porcelain finish
- Wide main cooking area of 500 sq. in.
- Large warming rack of 150 sq. in.
- Electronic lighting (battery included)
- Steel heat diffusers with porcelain finish for easy cleaning
- Sturdy side shelves with front condiment rack
- Side handle
- Stylish & attractive color pattern
- OCC certified gas hose included

68 in. wide x 28 deep x 48 high 178 lbs

320-245 Rotisserie kit 120 V.

Infrared rear burner

Continuous spark for reliable lighting

Extra large suspended warming rack frees cooking area space

Large stainless steel thermometer