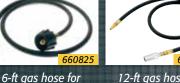

## Options

Foldable 15-L water bag for use as gravity water supply

connection to a 20-lb

propane cylinder with

regulator supplied

12-ft gas hose for connection to an RV's low-pressure system

Model PWH01 Product number 113001 11 °C to 29 °C **Temperature rise** Maximum flow rate 3L/minute Height 30 cm (12 in.) Length 25 cm (10 in.) Depth 35 cm (14 in.) Weight 9.5 kg (21 lb) Master box 1 pc UPC 7 78047 11228 3