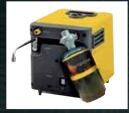

## PWH01

Works with a 1-lb (16.4-oz) propane cilinder sold separately

Practical carrying bag for heater and accessories (included)

- Overheat protection
- Safety tilt switch
- 12V DC water pump with 5-m cable and 1.5-m water hose
- Water flow control valve
- 12V DC connector for cigarette lighter
- Shower head with 2.5-m hose
- Safety fuel shutoff if flame goes out