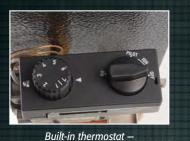

## outdoor - camping - fishing

4010W

1000

automatic temperature control (13° C to 35° C / 55° F to 95° F)

| Model          | 4010W                 |
|----------------|-----------------------|
| Product number | 611005                |
| Btu/Hour       | 10,500                |
| Type of gas    | Propane               |
| Weight         | 4.09 kg (9.02 lbs)    |
| Size (cm)      | 39(H) x 34(L) x 19(D) |
| Master box     | 4 pcs                 |
| UPC Code       | 7 78047 05373 9       |