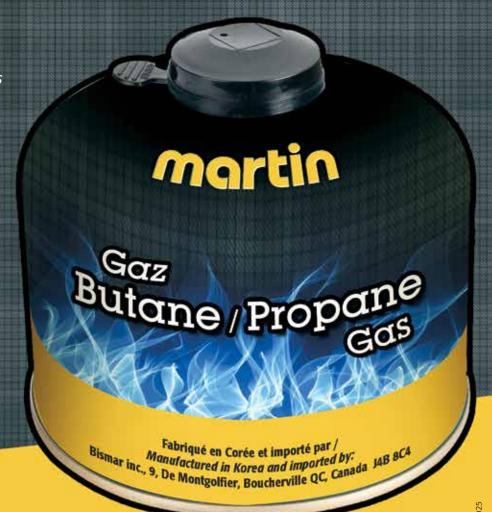

## martin

## Butane / Propane Mix Fuel

Easy lighting in extreme weather conditions

VT8i

- For use on any backpack stove, lantern or heater that utilizes a corresponding screw top valve
- Easily attaches and detaches from stové coupling without fuel loss
- Convenient and lightweight
- Clean burning butane/propane fuel
- Martin's blended fuel is safe, easy to store and transport
- Can be used below zero temperatures and at high elevations
- Protective lid cover
- Includes a collar notch on top of the canister that provides easy alignment in appliances

| Model          | VT8i                          |
|----------------|-------------------------------|
| Product number | 230025                        |
| Net weight     | 230 g (8.1oz)                 |
| Type of gas    | Blend fuel butane/<br>Propane |
| Master         | 24 pcs                        |
| UPC code       | 778047113235                  |